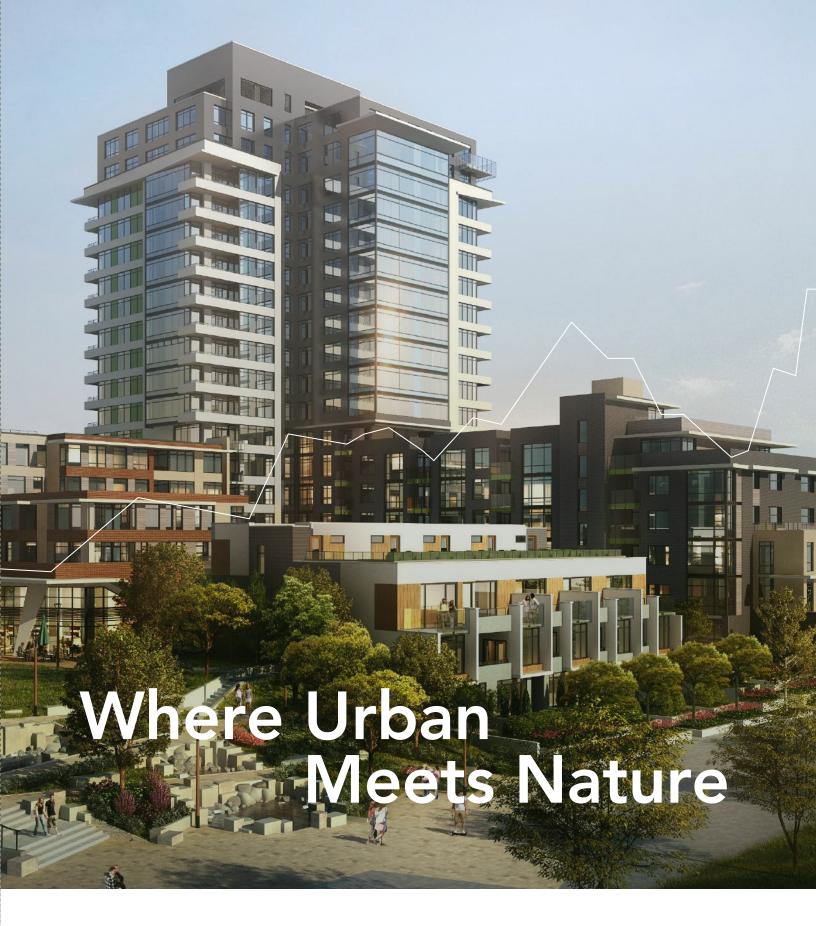

## LIVING AT CAPILANO RESIDENCES

- Extraordinary views of downtown, Lions Gate Bridge, and North Shore mountains
- Fully equipped indoor fitness gymnasium
- BBQ area and fire pit
- Children's play area and playground
- Green roof, planters, and community garden
- Full service concierge and convenient package drop-off including refrigerated storage

- EV charging stations
- Gated underground parking lot
- Convenient dog washing station for your furry companion
- Capilano Community Centre and CEFA Early Learning
- Vibrant plaza featuring a state of the art water feature
- Convenient access to Maple Leaf Self Storage