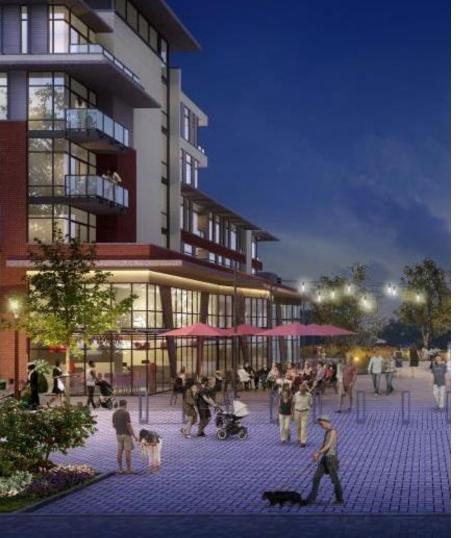

## LIVING AT CAPILANO RESIDENCES

- Extraordinary views of downtown, Lions Gate Bridge, and North Shore mountains
- Fully equipped indoor fitness gymnasium
- BBQ area and fire pit
- Children's play area and playground
- Green roof, planters, and community garden
- Full service concierge and convenient package drop-off including refrigerated storage

- EV charging stations
- Gated underground parking lot
- Convenient dog washing station for your furry companion
- Capilano Community Centre and CEFA Early Learning
- Vibrant plaza featuring a state of the art water feature
- Convenient access to Maple Leaf Self Storage