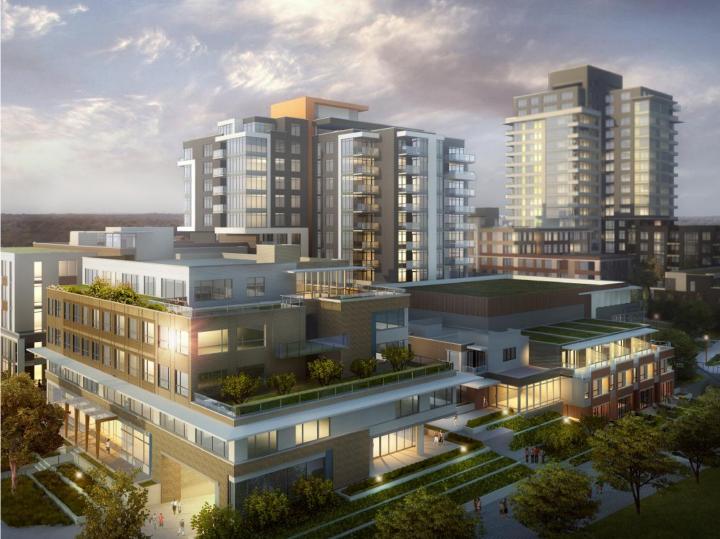

## LIVING AT CAPILANO RESIDENCES

- Extraordinary views of downtown, Lions Gate Bridge, and North Shore mountains
- Fully equipped indoor fitness gymnasium
- BBQ area and fire pit
- Children's play area and playground
- Green roof, planters, and community garden
- Full service concierge and convenient package drop-off including refrigerated storage

- EV charging stations
- Gated underground parking lot
- Convenient dog washing station for your furry companion
- Capilano Community Centre and CEFA Early Learning
- Vibrant plaza featuring a state of the art water feature
- Convenient access to Maple Leaf Self Storage