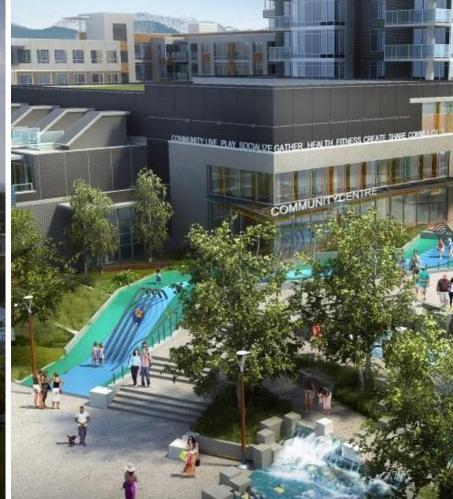

## LIVING AT CAPILANO RESIDENCES

- Extraordinary views of downtown, Lions Gate Bridge, and North Shore mountains
- Fully equipped indoor fitness gymnasium
- BBQ area and fire pit
- Children's play area and playground
- Green roof, planters, and community garden
- Full service concierge and convenient package drop-off including refrigerated storage

- EV charging stations
- Gated underground parking lot
- Convenient dog washing station for your furry companion
- Capilano Community Centre and CEFA Early Learning
- Vibrant plaza featuring a state of the art water feature
- Convenient access to Maple Leaf Self Storage