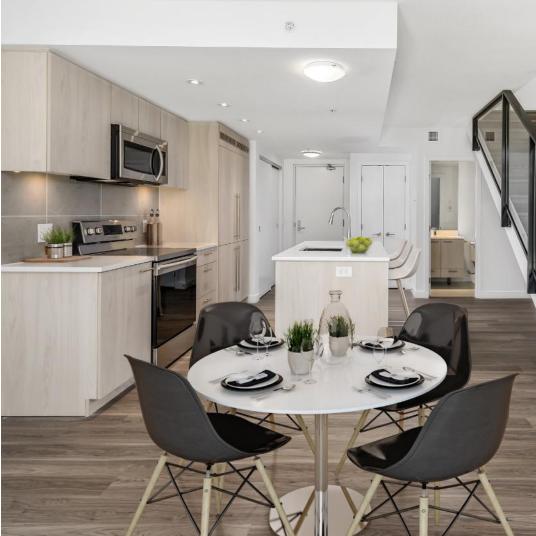

## **COMFORTS OF HOME**

- Energy-Star efficient Blomberg and Samsung kitchen appliances
- Stainless-steel Kohler pull-down kitchen sink faucet and fixtures
- Stainless-steel double-basin undermount kitchen sink
- Modern quartz countertops and backsplash with natural stone look
- European-style soft close cabinetry with recessed under cabinet LED lighting
- Convenient rotating under cabinet tray to reach blind-corners
- Full-sized front-loading Blomburg in-suit washer and dryer

- Convenient roller-blinds throughout
- Sleek and durable laminate wood flooring throughout except bathrooms
- Open-concept layouts to maximize space and natural light
- Floor-to-ceiling double glazed windows and efficient heating for all year comfort
- High ceilings provide airy bright spaces
- Spacious balconies and patios for comfortable outdoor living
- Pet-friendly community