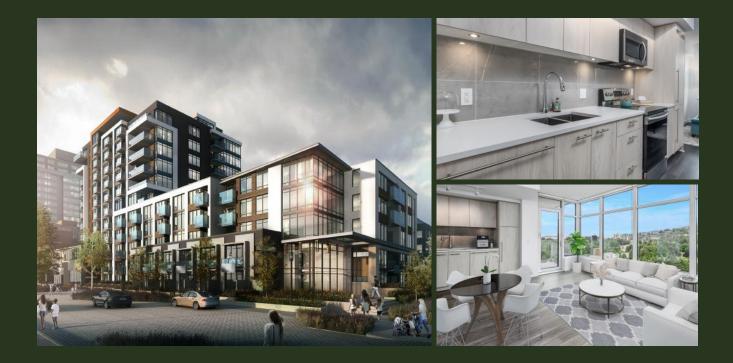

## **COMFORTS OF HOME**

- Energy-Star efficient Blomberg and Samsung kitchen appliances
- Stainless-steel Kohler pull-down kitchen sink faucet and fixtures
- Stainless-steel double-basin undermount kitchen sink
- Modern quartz countertops and backsplash with natural stone look
- European-style soft close cabinetry with recessed under cabinet LED lighting
- Convenient rotating under cabinet tray to reach blind-corners
- Full-sized front-loading Blomburg in-suit washer and dryer

- Convenient roller-blinds throughout
- Sleek and durable laminate wood flooring throughout except bathrooms
- Open-concept layouts to maximize space and natural light
- Floor-to-ceiling double glazed windows and efficient heating for all year comfort
- High ceilings provide airy bright spaces
- Spacious balconies and patios for comfortable outdoor living
- Pet-friendly community