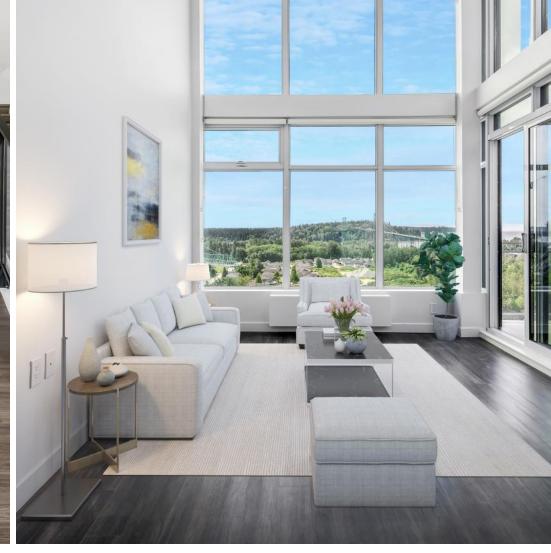

- Convenient roller-blinds throughout
- Sleek and durable laminate wood flooring throughout except bathrooms
- Open-concept layouts to maximize space and natural light
- Floor-to-ceiling double glazed windows and efficient heating for all year comfort
- High ceilings provide airy bright spaces
- Spacious balconies and patios for comfortable outdoor living
- Pet-friendly community

## LIVING AT CAPILANO RESIDENCES

- Extraordinary views of downtown, Lions Gate Bridge, and North Shore mountains
- Fully equipped indoor fitness gymnasium
- BBQ area and fire pit
- Children's play area and playground
- Green roof, planters, and community garden
- Full service concierge and convenient package drop-off including refrigerated storage