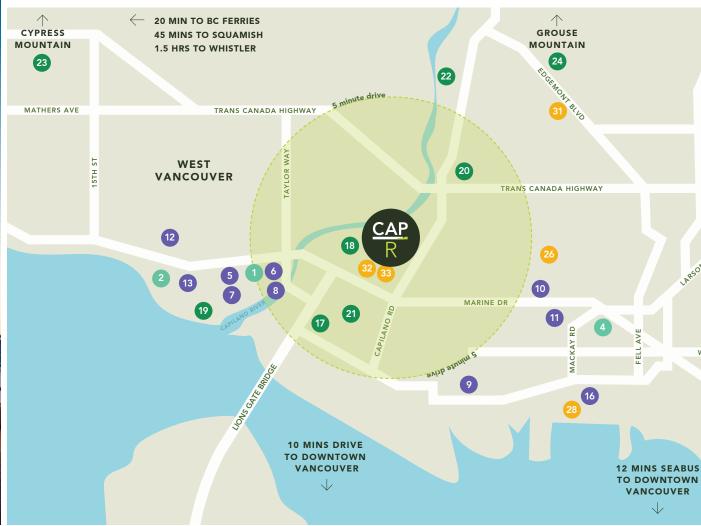

# A SENSE OF COMMUNITY

- RETAIL THERAPY
  - 1. Park Royal Shopping Centre
    - Whole Foods Market
    - Osaka Supermarket
    - Loblaws City Market
    - BC Liquor Store
    - Simons
    - Lululemon Athletica
    - Sport Chek
    - Aritzia
  - 2. Ambleside Village
  - 3. Lonsdale Quay Market
  - 4. Capilano Mall

- EATS & TREATS
  - 5. Cactus Club Cafe
  - 6. The Keg
  - 7. The Village Taphouse
  - 8. Trattoria
  - 9. La Taqueria
  - 10. Capilano Sushi
  - 11. Bean Around the World
  - 12. Crema Coffee Bar & Bakery
  - 13. Savary Island Pie Company
  - 14. Burgoo Bistro Lonsdale
  - **15.** Tap & Barrel Shipyards
- 16. Thomas Haas Fine Chocolates & Patisserie

#### OUTDOOR OASIS

- 17. Spirit Trail
- 18. Klahanie Park
- 19. Ambleside Park
- 20. Capilano Tennis Club
- 21. Northshore Kayaking & Canoeing
- 22. Capilano Suspension Bridge
- 23. Cypress Mountain
- 24. Grouse Mountain
- 25. Mount Seymour

#### FOR GROWING MINDS

- 26. Capilano Elementary School
- 27. St. Edmunds Elementary School
- 28. Bodwell High School
- 29. Carson Graham Secondary
- 30. St. Thomas Aquinas Regional High School

MOUNT

SEYMOUR

W QUEENS RD

**VANCOUVER** 

- 31. Vancouver Waldorf High School
- 32. CEFA Early Learning
- 33. Capilano Community Centre