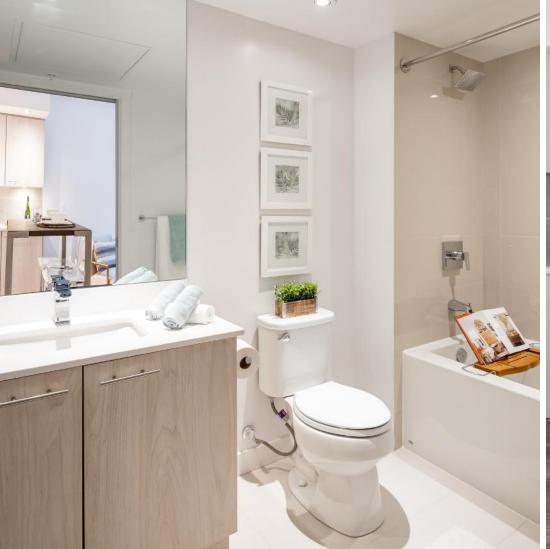

## **COMFORTS OF HOME**

- Energy-Star efficient Blomberg and Samsung kitchen appliances
- Stainless-steel Kohler pull-down kitchen sink faucet and fixtures
- Stainless-steel double-basin undermount kitchen sink
- Modern quartz countertops and backsplash with natural stone look
- European-style soft close cabinetry with recessed under cabinet LED lighting
- Convenient rotating under cabinet tray to reach blind-corners
- Full-sized front-loading Blomburg in-suit washer and dryer

- Convenient roller-blinds throughout
- Sleek and durable laminate wood flooring throughout except bathrooms
- Open-concept layouts to maximize space and natural light
- Floor-to-ceiling double glazed windows and efficient heating for all year comfort
- High ceilings provide airy bright spaces
- Spacious balconies and patios for comfortable outdoor living
- Pet-friendly community