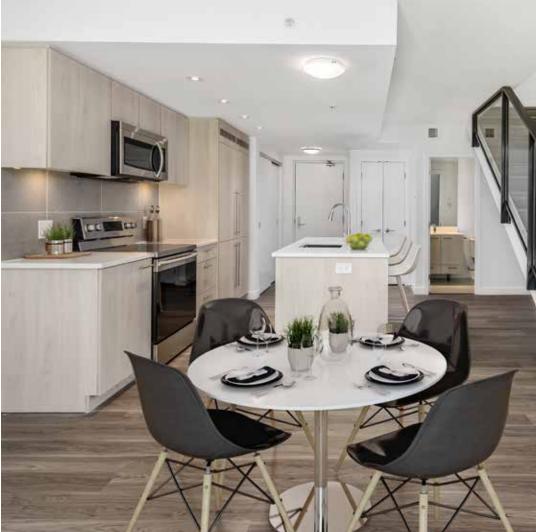

## **COMFORTS OF HOME**

- Energy-Star efficient Blomberg and Samsung kitchen appliances
- Stainless-steel Kohler pull-down kitchen sink faucet and fixtures
- Stainless-steel double-basin undermount kitchen sink
- Modern quartz countertops and backsplash with natural stone look
- European-style soft close cabinetry with recessed under cabinet LED lighting
- Convenient rotating under cabinet tray to reach blind-corners
- Full-sized front-loading Blomberg in-suit washer and dryer

- Convenient roller-blinds throughout
- Sleek and durable laminate wood flooring throughout except bathrooms
- Open-concept layouts to maximize space and natural light
- Floor-to-ceiling double glazed windows and efficient heating for all year comfort
- High ceilings provide airy bright spaces
- Spacious balconies and patios for comfortable outdoor living
- Pet-friendly community