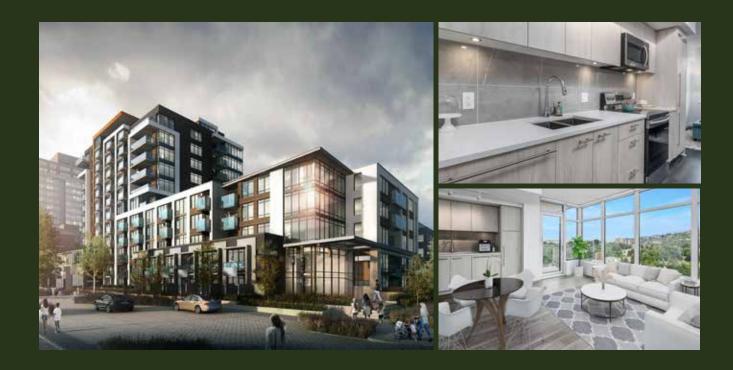

## **COMFORTS OF HOME**

- Energy-Star efficient Blomberg and Samsung kitchen appliances
- Stainless-steel Kohler pull-down kitchen sink faucet and fixtures
- Stainless-steel double-basin undermount kitchen sink
- Modern quartz countertops and backsplash with natural stone look
- European-style soft close cabinetry with recessed under cabinet LED lighting
- Convenient rotating under cabinet tray to reach blind-corners
- Full-sized front-loading Blomberg in-suit washer and dryer

- Convenient roller-blinds throughout
- Sleek and durable laminate wood flooring throughout except bathrooms
- Open-concept layouts to maximize space and natural light
- Floor-to-ceiling double glazed windows and efficient heating for all year comfort
- High ceilings provide airy bright spaces
- Spacious balconies and patios for comfortable outdoor living
- Pet-friendly community

- Extraordinary views of downtown, Lions Gate Bridge, and North Shore mountains
- Fully equipped indoor fitness gymnasium
- BBQ area and fire pit
- Children's play area and playground
- Green roof, planters, and community garden
- Full service concierge and convenient package drop-off including refrigerated storage

- EV charging stations
- Gated underground parking lot
- Convenient dog washing station for your furry companion
- Capilano Community Centre and CEFA Early Learning
- Vibrant plaza featuring a state of the art water feature
- Convenient access to Maple Leaf Self Storage