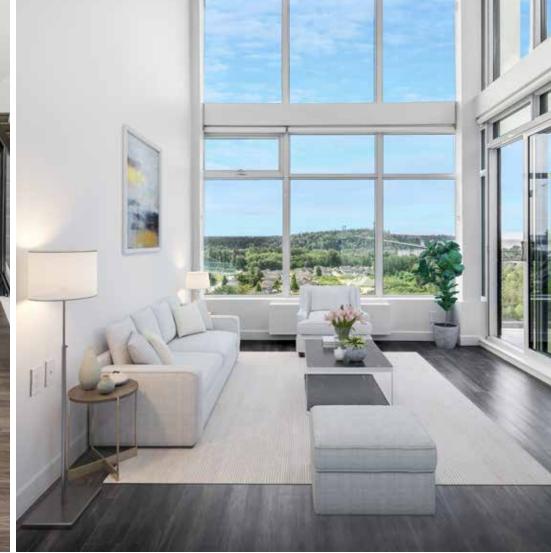

- Convenient roller-blinds throughout
- Sleek and durable laminate wood flooring throughout except bathrooms
- Open-concept layouts to maximize space and natural light
- Floor-to-ceiling double glazed windows and efficient heating for all year comfort
- High ceilings provide airy bright spaces
- Spacious balconies and patios for comfortable outdoor living
- Pet-friendly community

- Extraordinary views of downtown, Lions Gate Bridge, and North Shore mountains
- Fully equipped indoor fitness gymnasium
- BBQ area and fire pit
- Children's play area and playground
- Green roof, planters, and community garden
- Full service concierge and convenient package drop-off including refrigerated storage