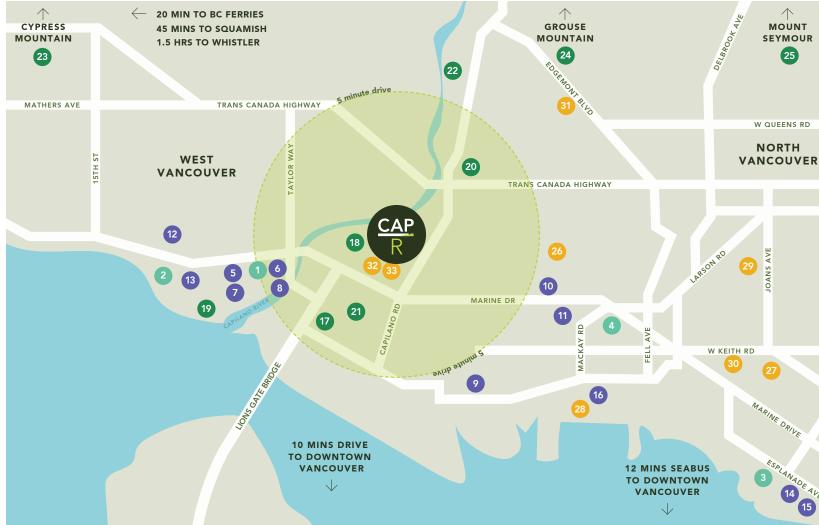

# A SENSE OF COMMUNITY

- RETAIL THERAPY
  - 1. Park Royal Shopping Centre
    - Whole Foods Market
    - Osaka Supermarket
    - Loblaws City Market
    - BC Liquor Store
    - Simons
    - Lululemon Athletica
    - Sport Chek
    - Aritzia
  - 2. Ambleside Village
  - 3. Lonsdale Quay Market
  - 4. Capilano Mall

- EATS & TREATS
  - 5. Cactus Club Cafe
  - 6. The Keg
  - 7. The Village Taphouse
  - 8. Trattoria
  - 9. La Taqueria
  - 10. Capilano Sushi
  - 11. Bean Around the World
  - 12. Crema Coffee Bar & Bakery
  - 13. Savary Island Pie Company
  - 14. Burgoo Bistro Lonsdale
  - **15.** Tap & Barrel Shipyards
- 16. Thomas Haas Fine Chocolates & Patisserie

#### OUTDOOR OASIS

- 17. Spirit Trail
- 18. Klahanie Park
- 19. Ambleside Park
- 20. Capilano Tennis Club
- 21. Northshore Kayaking & Canoeing
- 22. Capilano Suspension Bridge
- 23. Cypress Mountain
- 24. Grouse Mountain
- 25. Mount Seymour

#### FOR GROWING MINDS

- 26. Capilano Elementary School
- 27. St. Edmunds Elementary School
- 28. Bodwell High School
- 29. Carson Graham Secondary
- 30. St. Thomas Aquinas Regional High School
- 31. Vancouver Waldorf High School
- 32. CEFA Early Learning
- 33. Capilano Community Centre