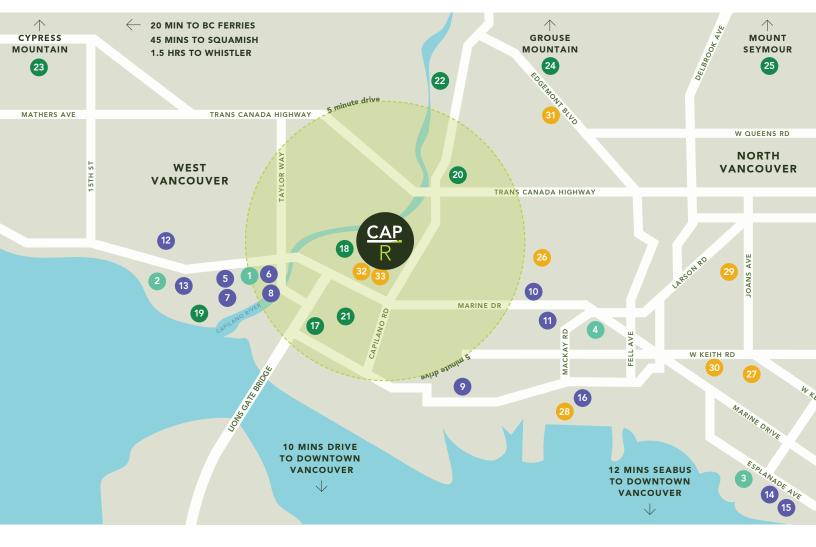

#### RETAIL THERAPY

- 1. Park Royal Shopping Centre
  - Whole Foods Market
  - Osaka Supermarket
  - Loblaws City Market
  - BC Liquor Store
  - Simons
  - Lululemon Athletica
  - Sport Chek
  - Aritzia
- 2. Ambleside Village
- 3. Lonsdale Quay Market
- 4. Capilano Mall

#### EATS & TREATS

- 5. Cactus Club Cafe
- 6. The Keg
- 7. The Village Taphouse
- 8. Trattoria
- 9. La Taqueria
- 10. Capilano Sushi
- 11. Bean Around the World
- 12. Crema Coffee Bar & Bakery
- 13. Savary Island Pie Company
- 14. Burgoo Bistro Lonsdale
- **15.** Tap & Barrel Shipyards
- 16. Thomas Haas Fine Chocolates & Patisserie

#### • OUTDOOR OASIS

- **17.** Spirit Trail
- 18. Klahanie Park
- 19. Ambleside Park
- 20. Capilano Tennis Club
- 21. Northshore Kayaking & Canoeing
- 22. Capilano Suspension Bridge
- 23. Cypress Mountain
- 24. Grouse Mountain
- 25. Mount Seymour

- FOR GROWING MINDS
  - 26. Capilano Elementary School
  - 27. St. Edmunds Elementary School
  - 28. Bodwell High School
  - 29. Carson Graham Secondary
  - 30. St. Thomas Aquinas Regional High School
  - 31. Vancouver Waldorf High School
  - 32. CEFA Early Learning
  - 33. Capilano Community Centre

### EATS & TREATS

- Cactus Club Cafe
- The Keg
- The Village Taphouse
- Trattoria
- La Taqueria
- Capilano Sushi
- Bean Around the World
- Crema Coffee Bar & Bakery
- Savary Island Pie Company
- Burgoo Bistro Lonsdale
- Tap & Barrel Shipyards
- Thomas Haas Fine Chocolates & Patisserie

#### **RETAIL THERAPY**

- Park Royal Shopping Centre
  - Whole Foods Market
  - Osaka Supermarket
  - Loblaws City Market
  - BC Liquor Store
  - Simons
  - Lululemon Athletica
  - Sport Chek
  - Aritzia
- Ambleside Village
- Lonsdale Quay Market
- Capilano Mall

## OUTDOOR OASIS

- Spirit Trail
- Klahanie Park
- Ambleside Park
- Capilano Tennis Club
- Northshore Kayaking & Canoeing
- Capilano Suspension Bridge
- Cypress Mountain
- Grouse Mountain
- Mount Seymour

### GROWING MINDS

- Capilano Elementary School
- St. Edmunds Elementary School
- Bodwell High School
- Carson Graham Secondary
- St. Thomas Aquinas Regional High School
- Vancouver Waldorf High School
- CEFA Early Learning
- Capilano Community Centre