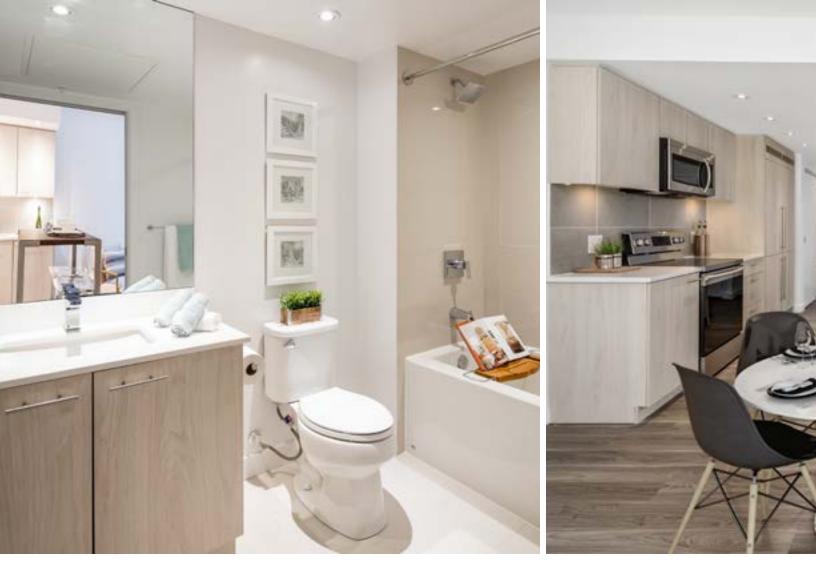

### COMFORTS OF HOME

- Energy-Star efficient Blomberg and Samsung kitchen appliances
- Stainless-steel Kohler pull-down kitchen sink faucet and fixtures
- Stainless-steel double-basin undermount kitchen sink
- Modern quartz countertops and backsplash with natural stone look
- European-style soft close cabinetry with recessed under cabinet LED lighting
- Convenient rotating under cabinet tray to reach blind-corners
- Full-sized front-loading Blomberg in-suit washer and dryer

- Convenient roller-blinds throughout
- Sleek and durable laminate wood flooring throughout except bathrooms
- Open-concept layouts to maximize space and natural light
- Floor-to-ceiling double glazed windows and efficient heating for all year comfort
- High ceilings provide airy bright spaces
- Spacious balconies and patios for comfortable outdoor living
- Pet-friendly community