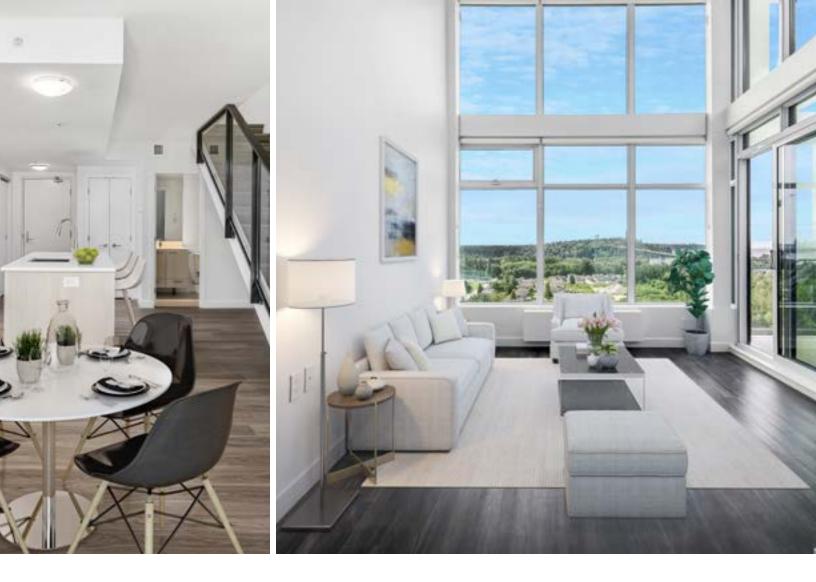

- Convenient roller-blinds throughout
- Sleek and durable laminate wood flooring throughout except bathrooms
- Open-concept layouts to maximize space and natural light
- Floor-to-ceiling double glazed windows and efficient heating for all year comfort
- High ceilings provide airy bright spaces
- Spacious balconies and patios for comfortable outdoor living
- Pet-friendly community

### LIVING AT CAPILANO RESIDENCES

- Extraordinary views of downtown, Lions Gate Bridge, and North Shore mountains
- Fully equipped indoor fitness gymnasium
- BBQ area and fire pit
- Children's play area and playground
- Green roof, planters, and community garden
- Full service concierge and convenient package drop-off including refrigerated storage