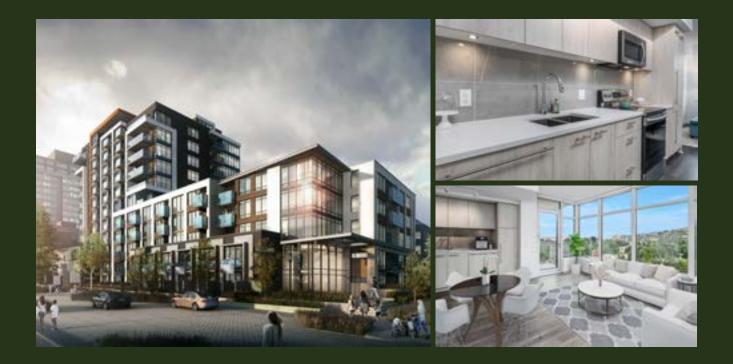

### COMFORTS OF HOME

- Energy-Star efficient Blomberg and Samsung kitchen appliances
- Stainless-steel Kohler pull-down kitchen sink faucet and fixtures
- Stainless-steel double-basin undermount kitchen sink
- Modern quartz countertops and backsplash with natural stone look
- European-style soft close cabinetry with recessed under cabinet LED lighting
- Convenient rotating under cabinet tray to reach blind-corners
- Full-sized front-loading Blomberg in-suit washer and dryer

- Convenient roller-blinds throughout
- Sleek and durable laminate wood flooring throughout except bathrooms
- Open-concept layouts to maximize space and natural light
- Floor-to-ceiling double glazed windows and efficient heating for all year comfort
- High ceilings provide airy bright spaces
- Spacious balconies and patios for comfortable outdoor living
- Pet-friendly community

### LIVING AT CAPILANO RESIDENCES

- Extraordinary views of downtown, Lions Gate Bridge, and North Shore mountains
- Fully equipped indoor fitness gymnasium
- BBQ area and fire pit
- Children's play area and playground
- Green roof, planters, and community garden
- Full service concierge and convenient package drop-off including refrigerated storage